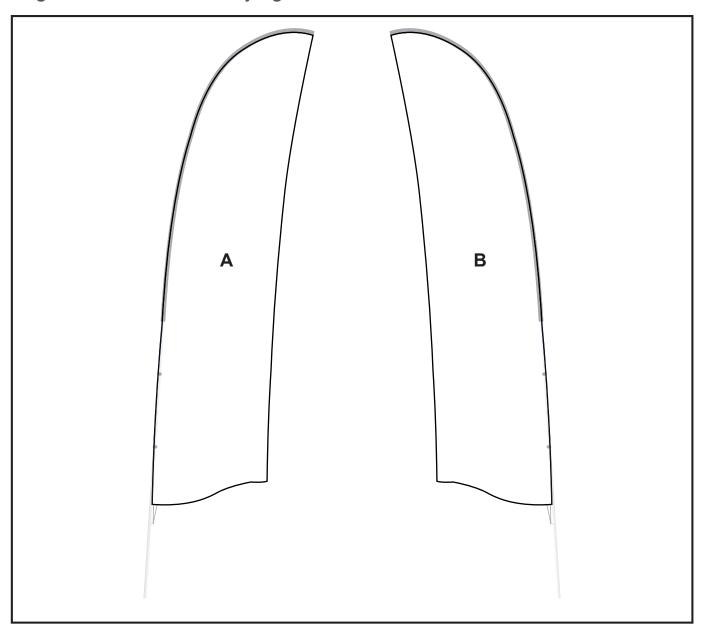

## **Branding Options:**

Position: A Position: B

Size: 670mm wide x 2666mm high Size: 670mm wide x 2666mm high